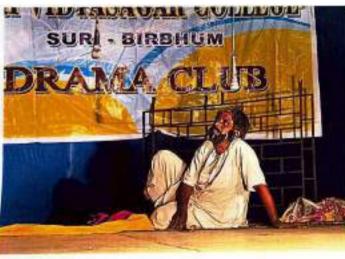

### <u>Certificate course on Drama</u> <u>Conducted by Suri Vidyasagar College</u> Supervised by Drama Club, Suri Vidyasagar College <u>Duration: 6 (Six) Months</u>

Sir,

With reference to your letter dated 06.04.2022, I am directed to inform you that the Hon'ble Registrar has been pleased to approve the "Certificate Course on Drama" (Add-on course) of your college.

SURI, BIRBHUM, 731101. ACCREDITED BY NAAC-B" Affiliated to the University of Burdwan

3. A., B. Sc. & B. Com. (Hons. & General) & M. Sc. in Zoology

No. SVC/167/2023

Date; 29.03,2023

Notice

It is our great pleasure to announce that an add-on course "Certificate Course on Druma" duly approved by the University of Burdwan is going to start on and from May, 2023 under the supervision of Drama Club of the College. This course is only for our registered students who are continuing their studies at Suri Vidyasagar College in different courses. Course duration is six months and Certificate will be provided after successful Completion of the course. Classes will held on week ead i.e. Saturday and Sunday.