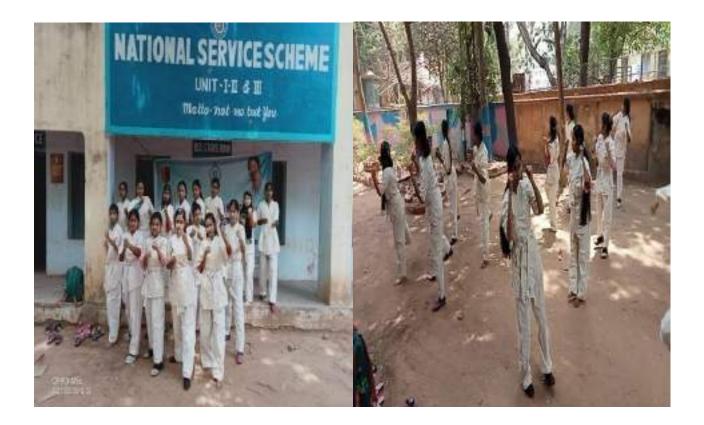

3. Life Skills: Yoga training and Workshop, Self-defense training for girls, Health and hygiene related programme organised by the department of NSS, Suri Vidyasagar College.

Report with photograph on programmes related to Life Skills

We have successfully organized workshop in our college campus where sixty eight candidates have performed over it for 7 days of 35 hours including 2 hours theory classes, 2 hours practical elasses and 1 hour teaching ability class followed by Physical Education teacher & yoga expert Bappa Sanguin has organized the entire program by taking theoretical class, Practical class and teaching ability class and not only that as an outcome of this program, we were successful to make them understand the utility of exercise of yoga and succeeded to make them developed the healthy lifestyle habit of practicing daily exercise of yoga to build a healthy and disease free society.

## **Department of Physical Education, Suri Vidyasagar College**

We have successfully organized workshop in our college campus where sixty eight candidates have performed over it for 7 days of 35 hours including 2 hours theory classes, 2 hours practical classes and 1 hour teaching ability class followed by Physical Education teacher & yoga expert Bappa Sanguin has organized the entire program by taking theoretical class, Practical class and teaching ability class and not only that as an outcome of this program, we were successful to make them understand the utility of exercise of yoga and succeeded to make them developed the healthy lifestyle habit of practicing daily exercise of yoga to build a healthy and disease free society.