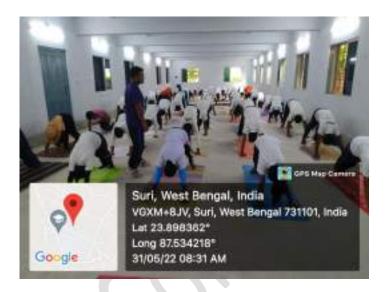

3. Life Skills: Yoga training and Workshop, Self-defense training for girls, Health and hygiene related programme organised by the department of NSS, Suri Vidyasagar College.

Report with photograph on programmes related to Life Skills

We have successfully organized workshop in our college campus where sixty eight candidates have performed over it for 7 days of 35 hours including 2 hours theory classes, 2 hours practical elasses and 1 hour teaching ability class followed by Physical Education teacher & yoga expert Bappa Sanguin has organized the entire program by taking theoretical class, Practical class and teaching ability class and not only that as an outcome of this program, we were successful to make them understand the utility of exercise of yoga and succeeded to make them developed the healthy lifestyle habit of practicing daily exercise of yoga to build a healthy and disease free society.

## **REPORT ON "YOGA WORKSHOP"**

Organized by

## **Department of Physical Education, Suri Vidyasagar College**

We have successfully organized workshop in our college campus where sixty eight candidates have performed over it for 7 days of 35 hours including 2 hours theory classes, 2 hours practical classes and 1 hour teaching ability class followed by Physical Education teacher & yoga expert Bappa Sanguin has organized the entire program by taking theoretical class, Practical class and teaching ability class and not only that as an outcome of this program, we were successful to make them understand the utility of exercise of yoga and succeeded to make them developed the healthy lifestyle habit of practicing daily exercise of yoga to build a healthy and disease free society.

#### SUBJECT: PERMISSION TAKEN FOR YOGA WORKSHOP.

Respected sir,

As a part of observation of "International Day of Yoga" - 2022, our department is willing to organize a "Yoga workshop" of 7 days for 35 hours for our college students from 26/05/2022 to 02/06/2022. As our Physical Education department is organizing the entire matter, I, Bappa Sanguin being the Physical Education teacher & yoga expert of our respected college, require permission from our respected college Principal to organize the entire program efficiently.