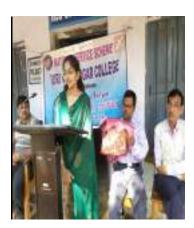

### 1. <u>Report on The Students webinar 'Entrepreneurship in post COVID scenario'</u>

#### Time: Saturday, August 8, 2020 at 10:00 AM

The Students webinar on Entrepreneurship in post Covid scenario was jointly organized by Department of commerce, IQAC Suri Vidyasagar College in collaboration with Institute of Chartered Accountants of India.

Prof.VidyanandJha, IIM, Calcutta delivered a wonderful speech on 'Entrepreneurship in post Covid scenario'; and enlightened us through his knowledge and experiences.

There was also be a brief narration on 'Chartered Accountancy: As a Career Option'. As part of ICAI career counselling initiatives, we held counselling sessions to brief the students about the Chartered Accountancy course and helped students to take the best-suited decision for their future and come out of the dilemma of choosing the best career option. There was a Q&A session which helped the participants to clear their doubt.

More than hundred fifty participants' including students, teachers make the programme a grand success.