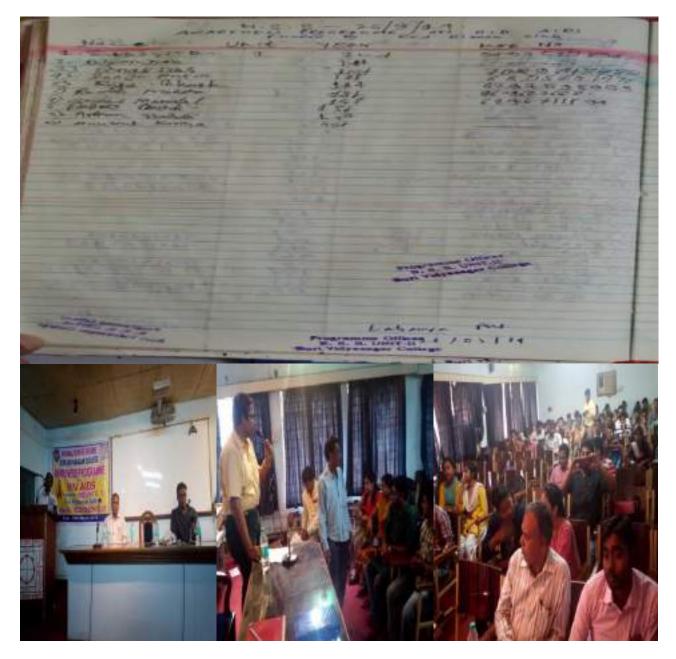

### <u>Report on Seminar on Photography as a successful tool for creating</u> <u>awareness and conservation of Nature: Chapter I, II</u>

The idea of the seminar series originated from the fact that photography in general can create a more intimate bonding with nature and the beauty of nature as depicted in nature photos makes us more aware of the natural environment around us and appreciate our natural habitat.

The first two chapters were conducted as webinar as it was during the COVID lockdown period. The webinar was organized by the IQAC, Suri Vidyasagar College in collaboration with Department of Zoology, Suri Vidyasagar College and IQAC, Sambhu Nath College, Labpur. The first webinar was held on 27.08.2020 from 5:00 PM onwards. Dr. Nisith Chakrovorty, the Principal, Sambhu Nath College and Dr. Tapan Kumar Parichha, Principal, Suri Vidyasagar College gave the Welcome address and opening speech. Mr. Ripan Biswas, renound conservation photographer and the first person from West Bengal to win a wildlife photographer of the year award from Natural History Museum, London acted as the resource person. The webinar was broadcast simultaneously in Google meet and YouTube. More than one hundred attendees watched the webinar. Mr. Biswas through his photographs expressed the urgent need for conservation of the natural habitat around us. He demonstrated the degradation caused by human activity. The interaction session was very lively. Lots of questions addressed to the resource person was discussed and resolved. The vote of thanks was given by the HOD, Department of Zoology. The encouraging participation led us to conduct a second and third chapter of the seminar.

The second chapter was also conducted via webinar mode on 12.09.2020 from 5:00 PM onwards. The second chapter was organized by the IQAC, Suri Vidyasagar College in collaboration with the Department of Zoology, Suri Vidyasagar College and the IQAC, Sambhu Nath College, Labpur. The webinar was broadcast simultaneously in Zoom and YouTube live. The resource person was Mr. Mohan Thomas, an eminent Wildlife and Nature photographer. The opening speech was given by Principal, Sambhu Nath College. Mr. Thomas through his photography demonstrated the beauty of nature and stressed on the need for conservation. The interaction session at the end of the presentation was very immersive. The resource person had to answer various questions on the art of photography and also his experience as a nature and wildlife photographer. There were more than 700 views of the presentation in YouTube. The Zoom platform was attended by around 100 participants. Dr. Tapan Kumar Parichha, Principal, Suri Vidyasagar College gave the vote of thanks.