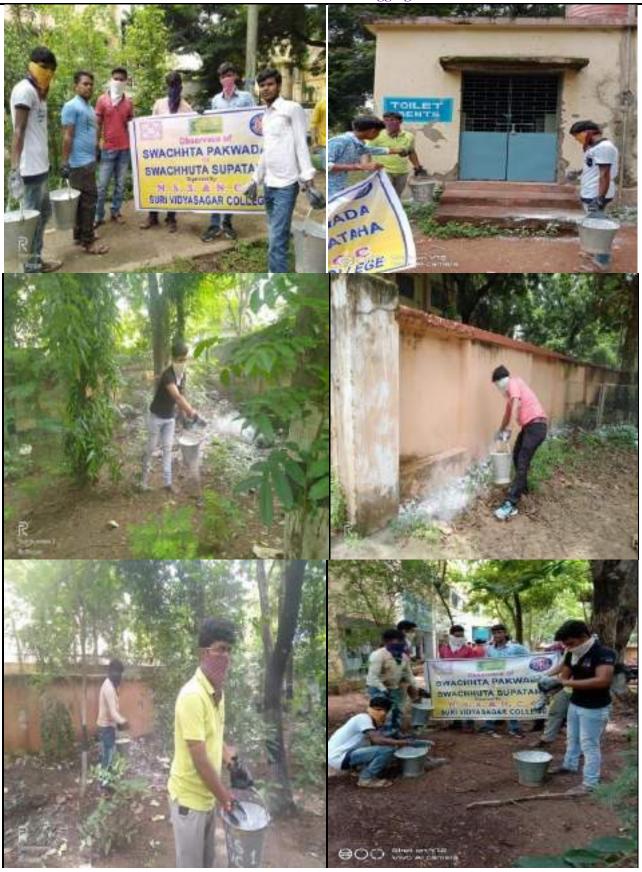

3. Life Skills: Yoga training and Workshop, Self-defense training for girls, Health and hygiene related programme organised by the department of NSS, Suri Vidyasagar College.

Report with photograph on programmes related to Life Skills

We have successfully organized workshop in our college campus where sixty eight candidates have performed over it for 7 days of 35 hours including 2 hours theory classes, 2 hours practical elasses and 1 hour teaching ability class followed by Physical Education teacher & yoga expert Bappa Sanguin has organized the entire program by taking theoretical class, Practical class and teaching ability class and not only that as an outcome of this program, we were successful to make them understand the utility of exercise of yoga and succeeded to make them developed the healthy lifestyle habit of practicing daily exercise of yoga to build a healthy and disease free society.