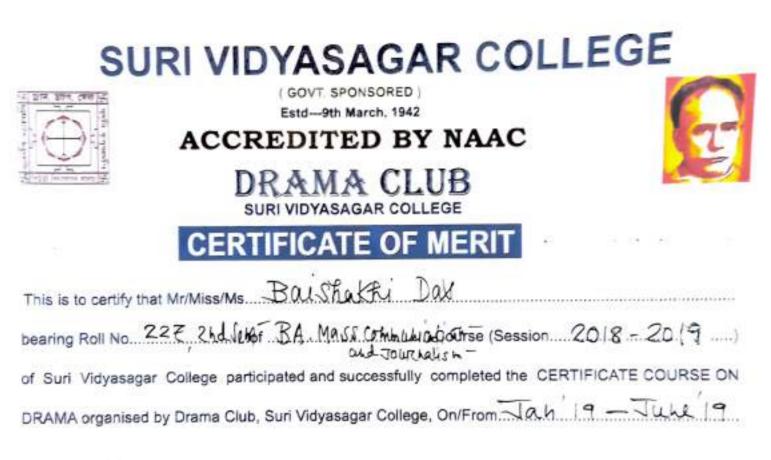

### **CERTIFICATE OF MERIT**

This is to certify that Mr/Miss/Ms SUBALICATA ACTAICITA bearing Roll No BSC, 223 of UMT PRYSiolar, Course (Session 2018 - 2019) of Suri Vidyasagar College participated and successfully completed the CERTIFICATE COURSE ON DRAMA organised by Drama Club, Suri Vidyasagar College, On/From JM 19 - Juhe 19