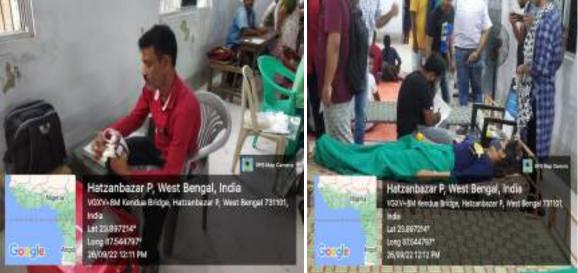

out smoothly,

following COVID-19 protocols and social distancing norms. The students, above 18 years of age whose either 1st dose or 2nd dose is due on the stipulated date were vaccinated. Every student is requested to carry their original Aadhar card and a photocopy.Over 52 students above the age of eighteen were vaccinated on the campus. Out of 52 students, 49 studentsreceived their 1<sup>st</sup> dose of Covid vaccinationshot and the rest 7 students received their 2nd dose of Covid vaccination shot. With this vaccination drive on campus, the college hopes to make the lives of students more protected from the COVID-19 virus.



#### **Blood donation Camp**

A voluntary blood donation camp was organized by NSS, Suri Vidyasagar College on 26/09/2022 at Suri Vidyasagar College Campus.





on the occasion of 203th Birth Anniversary of 14. Ishwar chantran Organized by: NSS (Unit-I, II, III) On 26th September 2022 To the say donois have donates wheed. Forty 26/09/202 fanich Taban Kr. Dr. Signature with other details of dignitaries & visitors Designation with deal Contact No. Remarks. <sup>31</sup>NI Name/Signature Cher Arided Winge Tencher 700 38039 52 Rept. of chemistry, sec 9003803955 Johan' Sinha 9434324654 Hessociate Prof in Hitty Bredta Chaprobart 2 Konthe Ka. An. Port. Con-wai 997610903 Sood work . b.M On 78 Ome Asso. Porf Adam 9424614184 4 menjand Assistant Porf. Phys Sanjib Mondal 9733886778 5 Tanmay Mandal Asciebut Porf of PP Running Good. 6 9474533476 7 Suist Biewas. dectioner (zoology) 9073862350 Gwood annangement Aset Avof (cco. 8 kacest to war 8637332824 9 Nuper