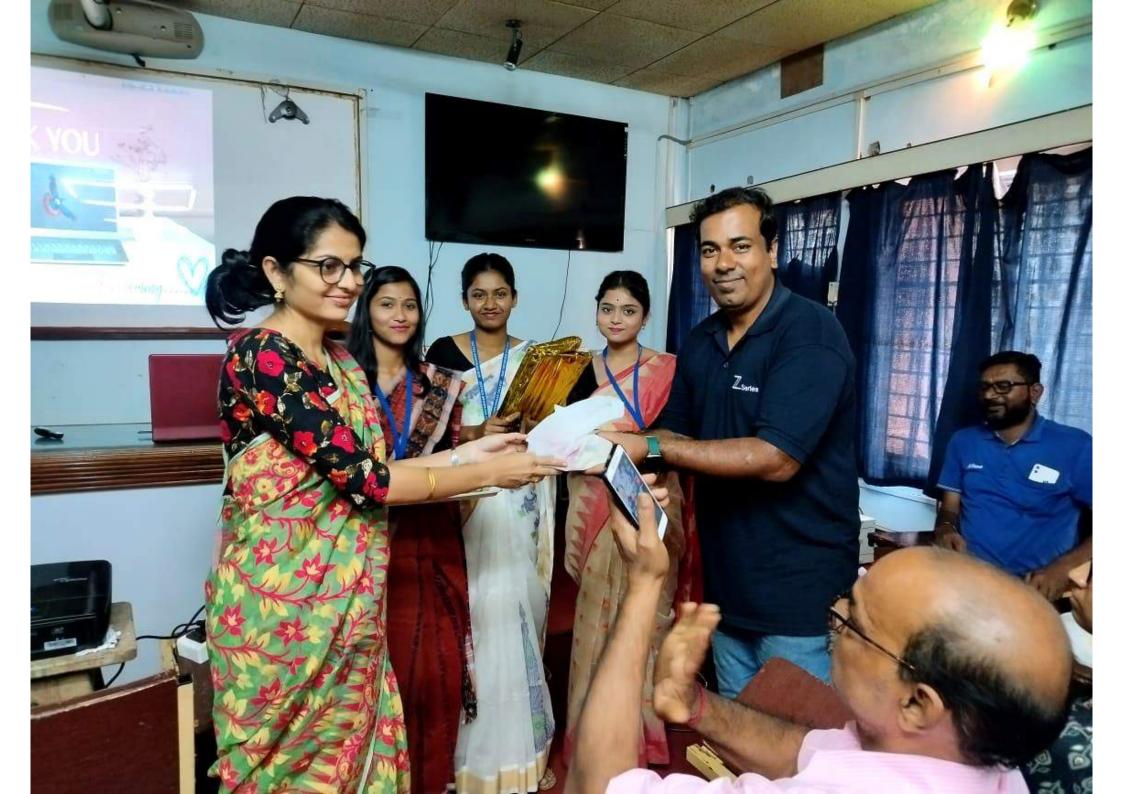

Phone- [+91]03462255504 . 257054 ; e-mail:-surividyasagarcollege1942@gmail.com ; Web:-surividyasagarcollege.org.in

One Day Seminar on "PHOTOGRAPHY AS A SUCCESSFUL TOOL FOR CREATING AWARENESS AND ONSERVATION OF NATURE: CHAPTER- III " and hands-on training on Photography Organized by IQAC, SURI VIDYASAGAR COLLEGE, SURI in collaboration with DEPARTMENT OF MASS COMM. AND JOURNALISM, SURI VIDYASAGAR COLLEGE, SURI in association with Nikon

#### Schedule:

12:00 PM-12:10 PM: Welcome address by Dr. Tapan Kumar Purichha, Principa 12:10 PM- 01:10 PM: Presentation by Mr. Kallol Mukherjee 01:10 PM- 01:40 PM: Interaction Session 01:40 PM- 01:45 PM: Vote of Thanks 01: 50 PM- 03:00 PM: Demonstration and Hands on training on latest camera system by *Nikon* Technical Expert

## llol Mukherjee

Mr. Kallol Mukherjee is an International award winning photographer and a Nikon Expertive. He specializes in Nature, Travel and Wildlife photography. Through his story telling journey via visual medium he hopes to instill the appreciation of nature around us and an urgent need for conserving our biodiversity.