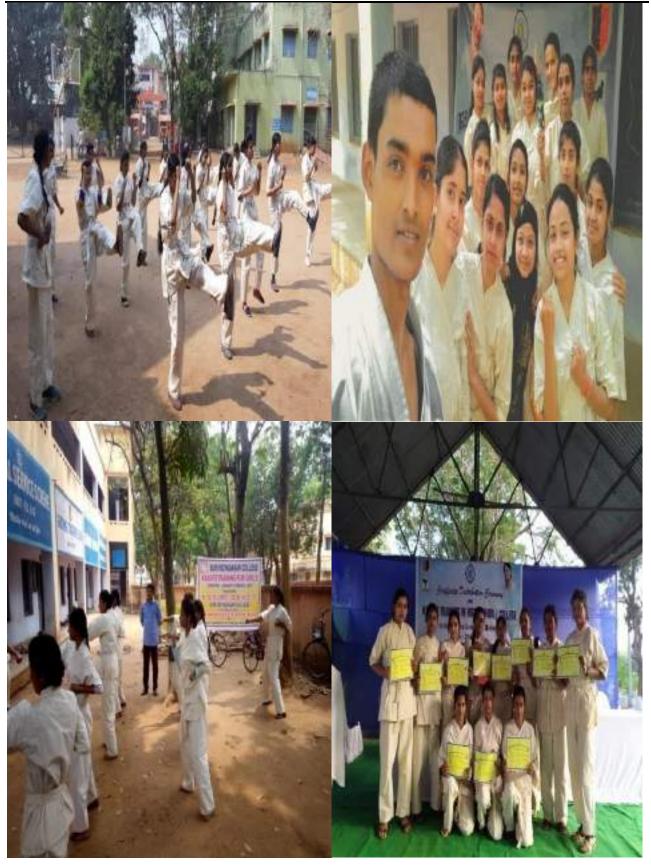

3. Life Skills: Yoga training and Workshop, Self-defense training for girls, Health and hygiene related programme organised by the department of NSS, Suri Vidyasagar College.

Report with photograph on programmes related to Life Skills

We have successfully organized workshop in our college campus where sixty eight candidates have performed over it for 7 days of 35 hours including 2 hours theory classes, 2 hours practical elasses and 1 hour teaching ability class followed by Physical Education teacher & yoga expert Bappa Sanguin has organized the entire program by taking theoretical class, Practical class and teaching ability class and not only that as an outcome of this program, we were successful to make them understand the utility of exercise of yoga and succeeded to make them developed the healthy lifestyle habit of practicing daily exercise of yoga to build a healthy and disease free society.