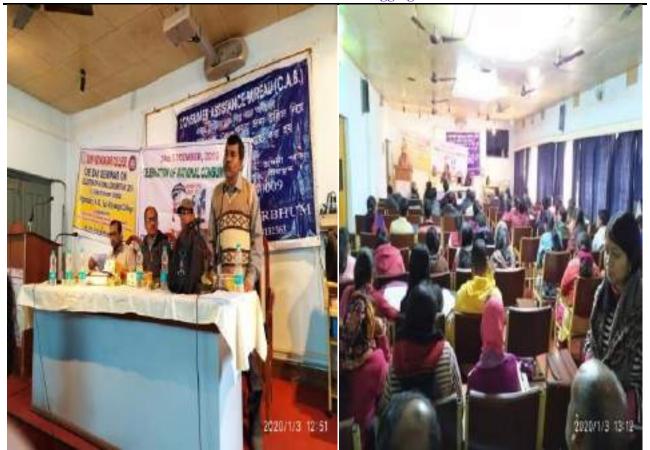

ponsibilities as consumers. Over 100 no. of students and teachers participated in this program. The program began with a keynote address by a officer of consumer forum, who highlighted the importance of awareness and vigilance in protecting consumer interests. Students were informed about the Consumer Protection Act, consumer rights, and the procedures for filing complaints.

Interactive sessions were conducted to engage students and encourage them to share their experiences and concerns. The event concluded with a call to action, encouraging students to become informed and responsible consumers, and to spread awareness among their friends and families. The program was a success, empowering students with knowledge and inspiring them to become active advocates for consumer protection.











(Govt. Sponsored & Constituent college of the University of Burdwan) SURI, BIRBHUM, PIN - 731101, Ph. No. - 03462-255504 Website : surividyasagarcollege.org.in, e-mail: : <u>surividyasagarcollege1942@gmail.com</u> **This Institution is Ragging Free** 

### Awareness Programme on Fit India: Cycle Rally (22.01.2020)

On 22<sup>nd</sup> Jnuary, 2020, the units of National Service Scheme of Suri Vidyasagar College organized a Cycle Rally as part of the Fit India movement, aiming to promote physical fitness and a healthy lifestyle among students. The event began with a rally of over 40 students teachers and non-teaching staff cycling from the college campus to six K.M. far away through Suri-Sainthia road, spreading awareness about the importance of regular exercise and physical activity.