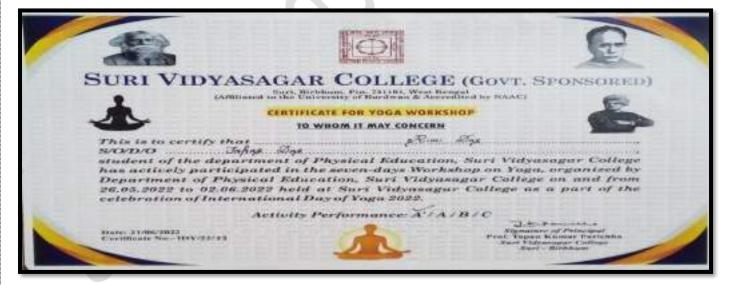

3. Life Skills: Yoga training and Workshop, Self-defense training for girls, Health and hygiene related programme organised by the department of NSS, Suri Vidyasagar College.

Report with photograph on programmes related to Life Skills

We have successfully organized workshop in our college campus where sixty eight candidates have performed over it for 7 days of 35 hours including 2 hours theory classes, 2 hours practical elasses and 1 hour teaching ability class followed by Physical Education teacher & yoga expert Bappa Sanguin has organized the entire program by taking theoretical class, Practical class and teaching ability class and not only that as an outcome of this program, we were successful to make them understand the utility of exercise of yoga and succeeded to make them developed the healthy lifestyle habit of practicing daily exercise of yoga to build a healthy and disease free society.

## **Department of Physical Education, Suri Vidyasagar College**

We have successfully organized workshop in our college campus where sixty eight candidates have performed over it for 7 days of 35 hours including 2 hours theory classes, 2 hours practical classes and 1 hour teaching ability class followed by Physical Education teacher & yoga expert Bappa Sanguin has organized the entire program by taking theoretical class, Practical class and teaching ability class and not only that as an outcome of this program, we were successful to make them understand the utility of exercise of yoga and succeeded to make them developed the healthy lifestyle habit of practicing daily exercise of yoga to build a healthy and disease free society.