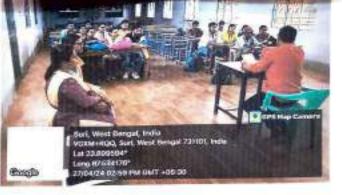

करणाव्य द्वारा वरणाव्य केंसारण अवराज वर्षिक किंत्रत चंगुरिक हम २१-२७ নাজমা বলেরের মতিটোরিয়াম। উর্জেন অনুষ্ঠান উপস্থিত ছিলন কলেজের অবাজ त्र, महिहा महं तन्मार्थ जिने नोरावन मुख्तिह होम, विका कुमर मम धेता (मेथित मुखानावाद ७ वाला शिवलां प्रवन प्रयानक छ, मुझिव वाम। और नार्व प्रयम प्रलंब

বিভাগের মাত্র-মার্টদের মারা পরিবেশিত চাৰটি বাইক। দেওলির নির্চাশনা, नीत्रान्त्व सचित्रिक दिन निसंपीये साहafter

হিতীয় দিলে আকৰ্ষণ হিল শিক্ষক, শিক্ষাকর্মীদের পরিয়েশিত প্রতিনাটক কটেরিয়ার পল ও ড. স্টাধর যাস পরিয়লিত পিন্দর পিন্দারুইজে হার শরিবেশিত 'টোর্ঘনন্দ' (রচনা-তগদী শাহিতী। নাক। বলেচের মত দাহীয় ধনল-ভাম রাজে উদ্যোগ ব্যায়জিত এই অন্তান ভাচৰ অনুপ্রাণিত কৰে -5155701