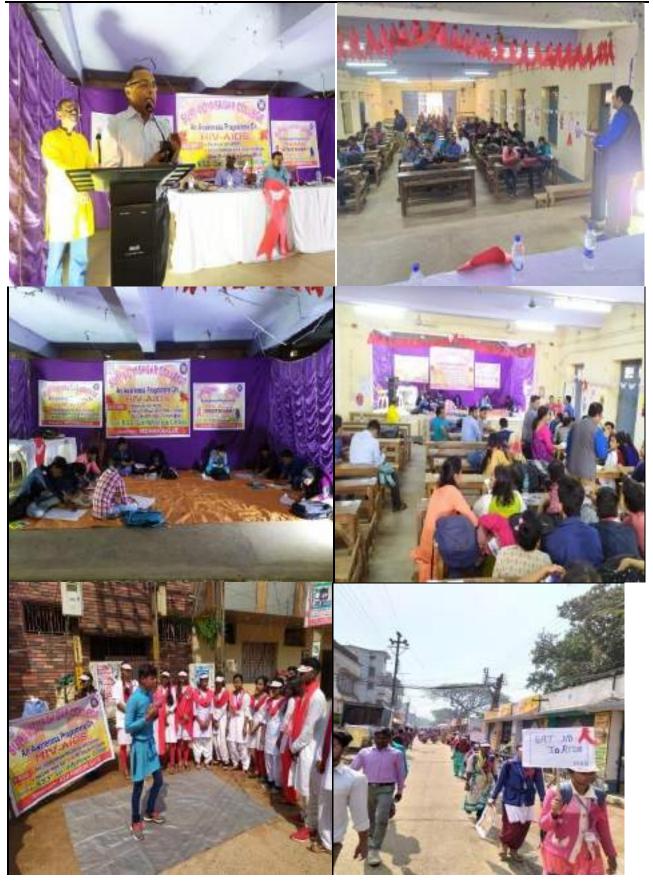

ff are requested to attend the Programme and all students of Suri Vidyasagar College are instructed to attend the Programme.

Students are also informed that a Quiz competition and a poster (Drawing) Competition will be organized on 04.03.2020. So the interested students should confirm their participation on and before 29.02.2020 for the same.

They are also instructed to form every team with two students for quiz competition. And poster competition will be individual competition . Contact Number –Biswajit Raj (M) 7076928628 Labnaya Pal(M) 9734649447

Programme schedule is attached herewith

Yours faithfully.

Principal. Suri Vidyasagar College Principal

Suri Vidyasagar College

Swojif Koj Programme Onlicer

Programme Omit-UII NSS Unit-UII Sun Vidyasager Contege Sun Vidyasager Contege







(Govt. Sponsored & Constituent college of the University of Burdwan) SURI, BIRBHUM, PIN – 731101, Ph. No. – 03462-255504 Website : surividyasagarcollege.org.in, e-mail: : <u>surividyasagarcollege1942@gmail.com</u> This Institution is Ragging Free

### Three month Karate Training for Girls' 2<sup>nd</sup> Phase (Jan-Mar, 2020)

The units of National Service Scheme of Suri Vidyasagar College in collaboration with Suri Women Police Station and Karate Academy, organized 2<sup>nd</sup> phase three-months karate training program for girl students. The program aimed to empower girls with self-defense skills and boost their confidence.

Twenty no. of girl students enrolled in the program, which consisted of one class per week. The training was conducted by experienced karate instructor Mr. Sek