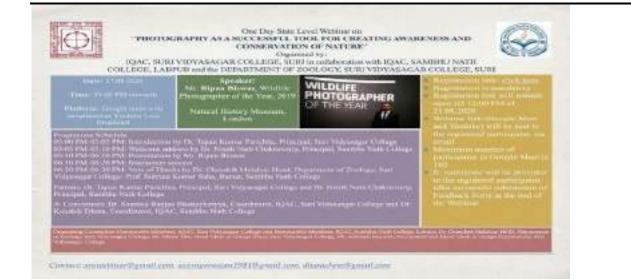

Phone- [+91]03462255504 . 257054 ; e-mail:-surividyasagarcollege1942@gmail.com ; Web:-surividyasagarcollege.org.in

One Day Seminar on "PHOTOGRAPHY AS A SUCCESSFUL TOOL FOR CREATING AWARENESS AND ONSERVATION OF NATURE: CHAPTER- III " and hands-on training on Photography Organized by IQAC, SURI VIDYASAGAR COLLEGE, SURI in collaboration with DEPARTMENT OF MASS COMM. AND JOURNALISM, SURI VIDYASAGAR COLLEGE, SURI in association with Nikon

#### Date: 05.11.2022

Time: 12:00 PM - 03:00 PM

Venue: Seminar Hall, Aurobindo Bhavan, Suri Vidyasagar College, Suri

#### Schedule:

12:00 PM-12:10 PM: Welcome address by Dr. Tapan Kumar Purichha, Principa 12:10 PM- 01:10 PM: Presentation by Mr. Kallol Mukherjee 01:10 PM- 01:40 PM: Interaction Session 01:40 PM- 01:45 PM: Vote of Thanks 01: 50 PM- 03:00 PM: Demonstration and Hands on training on latest camera system by *Nikon* Technical Expert