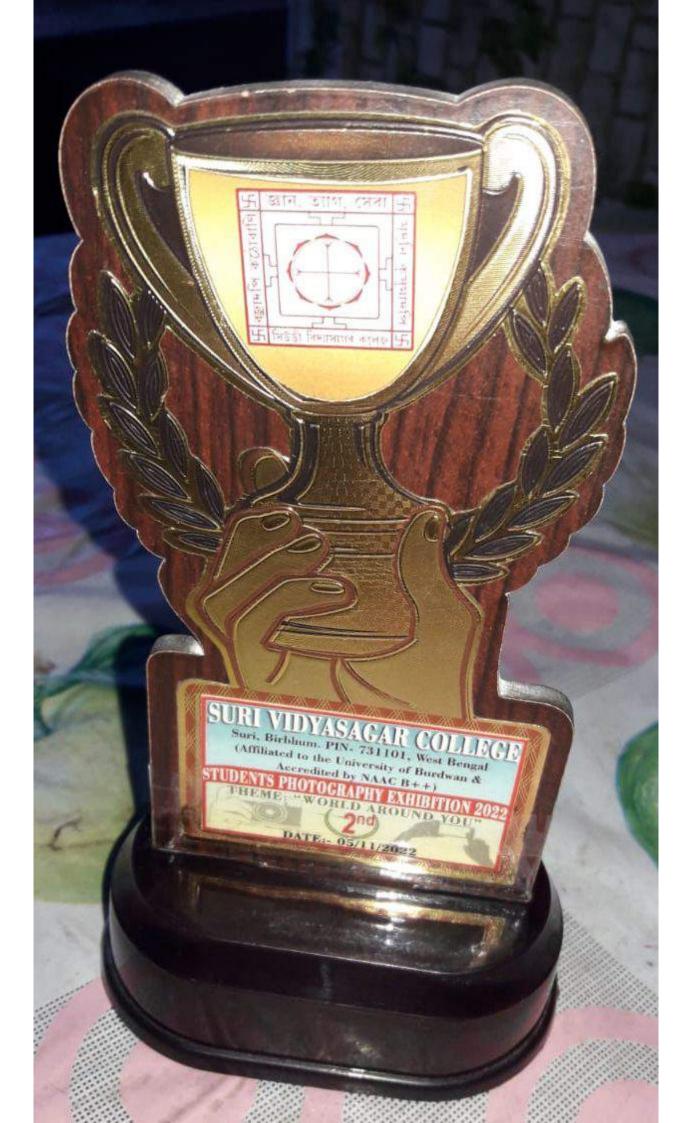

#### Date: 05.11.2022

Time: 12:00 PM - 03:00 PM

Venue: Seminar Hall, Aurobindo Bhavan, Suri Vidyasagar College, Suri

#### Schedule:

12:00 PM-12:10 PM: Welcome address by Dr. Tapan Kumar Purichha, Principa 12:10 PM- 01:10 PM: Presentation by Mr. Kallol Mukherjee 01:10 PM- 01:40 PM: Interaction Session 01:40 PM- 01:45 PM: Vote of Thanks 01: 50 PM- 03:00 PM: Demonstration and Hands on training on latest camera system by *Nikon* Technical Expert

An exhibition of photographs taken by the students of our college will be held in NR-1. The exhibition will be inaugurated by our dignitaries at 11:30 a.m. hibition will remain open all day.