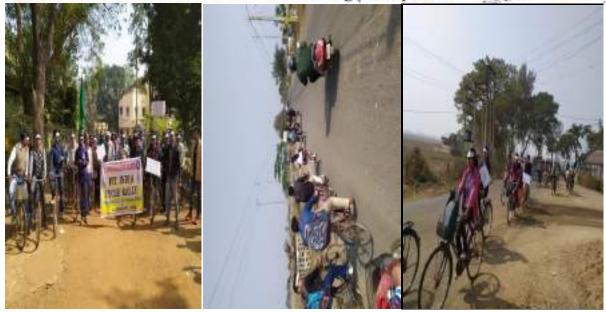

3. Life Skills: Yoga training and Workshop, Self-defense training for girls, Health and hygiene related programme organised by the department of NSS, Suri Vidyasagar College.

Report with photograph on programmes related to Life Skills

We have successfully organized workshop in our college campus where sixty eight candidates have performed over it for 7 days of 35 hours including 2 hours theory classes, 2 hours practical elasses and 1 hour teaching ability class followed by Physical Education teacher & yoga expert Bappa Sanguin has organized the entire program by taking theoretical class, Practical class and teaching ability class and not only that as an outcome of this program, we were successful to make them understand the utility of exercise of yoga and succeeded to make them developed the healthy lifestyle habit of practicing daily exercise of yoga to build a healthy and disease free society.