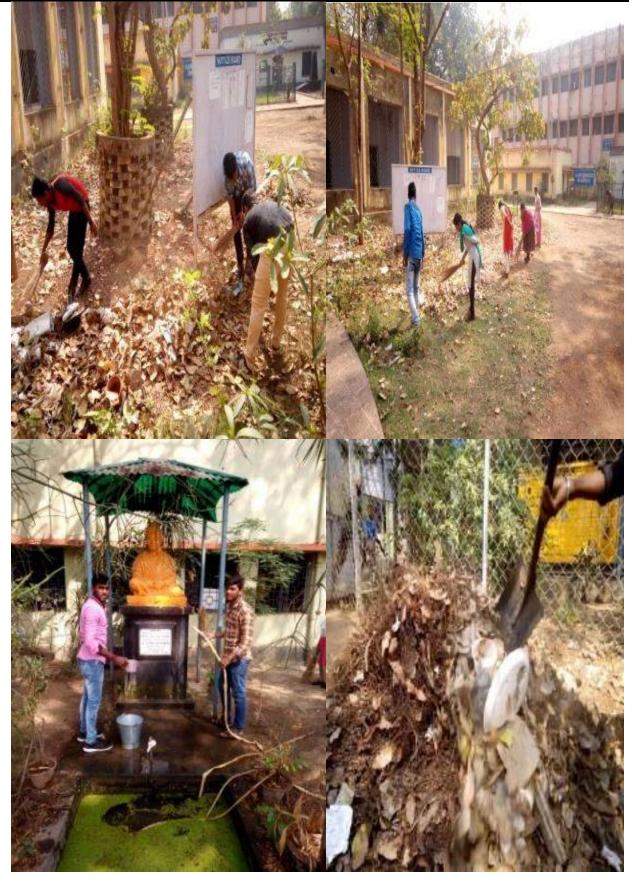

3. Life Skills: Yoga training and Workshop, Self-defense training for girls, Health and hygiene related programme organised by the department of NSS, Suri Vidyasagar College.

Report with photograph on programmes related to Life Skills

We have successfully organized workshop in our college campus where sixty eight candidates have performed over it for 7 days of 35 hours including 2 hours theory classes, 2 hours practical elasses and 1 hour teaching ability class followed by Physical Education teacher & yoga expert Bappa Sanguin has organized the entire program by taking theoretical class, Practical class and teaching ability class and not only that as an outcome of this program, we were successful to make them understand the utility of exercise of yoga and succeeded to make them developed the healthy lifestyle habit of practicing daily exercise of yoga to build a healthy and disease free society.