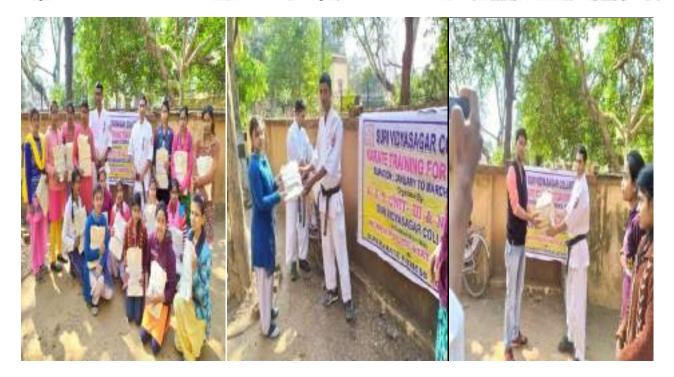

1. Soft skills: Certificate course on Drama, and Photography.

Report with photograph on programmes related to soft skills

.... 28/20/2006 123312 47717 graa Schitter नारिक नियान 2(1) CAMPANTAN Minajumdar SENQ T AN CHURN