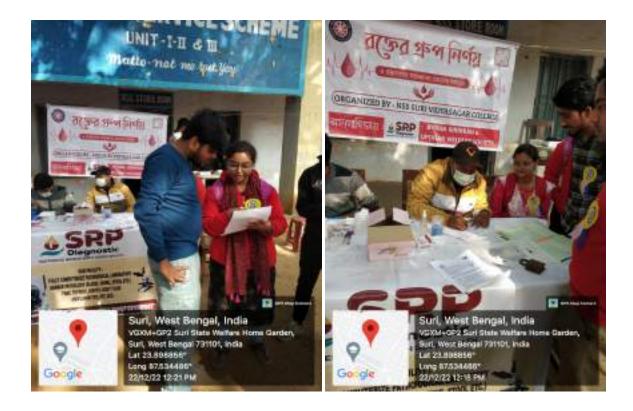

7. Suhana Yelemen 6296991694 5th som 7872318579 78 Soma Chandra 5th Sem 19) Hamit Shah 6294554840 5th Sem 8) Houl Haiat shah 0389749091 Sth Sem 81/ Sneha chatterjee 1st 8906806501 Sem 2) Kalyan Anatachar 9474614284 Assa. Prof. 9836863881 Anil Tohn 0382795955 Anindam Garan Stident 3rd sem 89) 1st sem stadent 9749006640 Nausin Proveen 85 8918772207 Sandipon Chatterier Assistant Prof 86 9749806206 Assestant Prof. 87) Shoonim Alam 88) Alash mandal student (5th sem) 9883113247 Bismojid for JEar ? Programme Officer N. S. S. UNIT-II Suri Vidyasagar College. NSS Unit-III Surt VidyaLager Colleg

## **Blood group detection camp**

Health Check-Up and Blood Group Detection Camp was organized by NSS, Suri Vidyasagar College on 22/12/2022 in Collaboration with SRP Diagnostic Centre , Suri , Birbhum





|       | Awareness Co<br>Blood group d<br>eté organiz | amp on Blood donati<br>election, Blood Ogle<br>ed by NSS Smil vidyon | on,<br>nd detection |
|-------|----------------------------------------------|----------------------------------------------------------------------|---------------------|
|       |                                              | 0224 at Gandhi BL                                                    |                     |
|       | Sunividyon                                   |                                                                      | i utž               |
| SLN   | Name o Teacher/stu                           | had Designation with Dept.                                           | Kemorik             |
| 1.    |