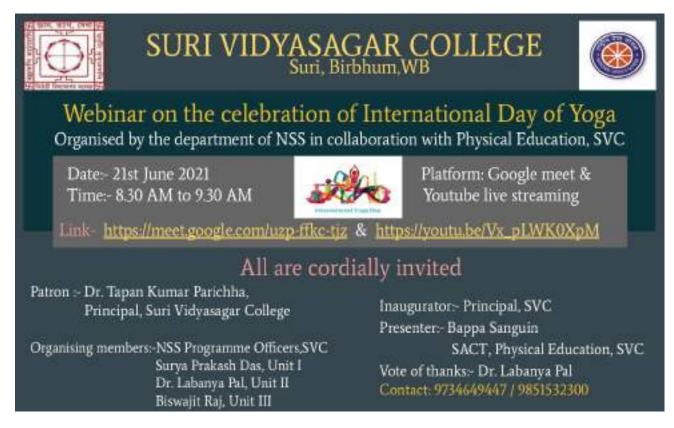

3. Life Skills: Yoga training and Workshop, Self-defense training for girls, Health and hygiene related programme organised by the department of NSS, Suri Vidyasagar College.

Report with photograph on programmes related to Life Skills

We have successfully organized workshop in our college campus where sixty eight candidates have performed over it for 7 days of 35 hours including 2 hours theory classes, 2 hours practical elasses and 1 hour teaching ability class followed by Physical Education teacher & yoga expert Bappa Sanguin has organized the entire program by taking theoretical class, Practical class and teaching ability class and not only that as an outcome of this program, we were successful to make them understand the utility of exercise of yoga and succeeded to make them developed the healthy lifestyle habit of practicing daily exercise of yoga to build a healthy and disease free society.

## **Department of Physical Education, Suri Vidyasagar College**

We have successfully organized workshop in our college campus where sixty eight candidates have performed over it for 7 days of 35 hours including 2 hours theory classes, 2 hours practical classes and 1 hour teaching ability class followed by Physical Education teacher & yoga expert Bappa Sanguin has organized the entire program by taking theoretical class, Practical class and teaching ability class and not only that as an outcome of this program, we were successful to make them understand the utility of exercise of yoga and succeeded to make them developed the healthy lifestyle habit of practicing daily exercise of yoga to build a healthy and disease free society.

#### SUBJECT: PERMISSION TAKEN FOR YOGA WORKSHOP.

Respected sir,

As a part of observation of "International Day of Yoga" - 2022, our department is willing to organize a "Yoga workshop" of 7 days for 35 hours for our college students from 26/05/2022 to 02/06/2022. As our Physical Education department is organizing the entire matter, I, Bappa Sanguin being the Physical Education teacher & yoga expert of our respected college, require permission from our respected college Principal to organize the entire program efficiently.