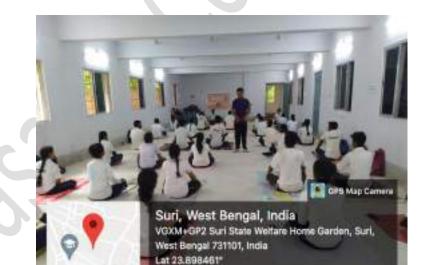

3. Life Skills: Yoga training and Workshop, Self-defense training for girls, Health and hygiene related programme organised by the department of NSS, Suri Vidyasagar College.

Report with photograph on programmes related to Life Skills

We have successfully organized workshop in our college campus where sixty eight candidates have performed over it for 7 days of 35 hours including 2 hours theory classes, 2 hours practical elasses and 1 hour teaching ability class followed by Physical Education teacher & yoga expert Bappa Sanguin has organized the entire program by taking theoretical class, Practical class and teaching ability class and not only that as an outcome of this program, we were successful to make them understand the utility of exercise of yoga and succeeded to make them developed the healthy lifestyle habit of practicing daily exercise of yoga to build a healthy and disease free society.

## **REPORT ON "YOGA WORKSHOP"**

Organized by

## **Department of Physical Education, Suri Vidyasagar College**

We have successfully organized workshop in our college campus where sixty eight candidates have performed over it for 7 days of 35 hours including 2 hours theory classes, 2 hours practical classes and 1 hour teaching ability class followed by Physical Education teacher & yoga expert Bappa Sanguin has organized the entire program by taking theoretical class, Practical class and teaching ability class and not only that as an outcome of this program, we were successful to make them understand the utility of exercise of yoga and succeeded to make them developed the healthy lifestyle habit of practicing daily exercise of yoga to build a healthy and disease free society.

#### SUBJECT: PERMISSION TAKEN FOR YOGA WORKSHOP.

Respected sir,

As a part of observation of "International Day of Yoga" - 2022, our department is willing to organize a "Yoga workshop" of 7 days for 35 hours for our college students from 26/05/2022 to 02/06/2022. As our Physical Education department is organizing the entire matter, I, Bappa Sanguin being the Physical Education teacher & yoga expert of our respected college, require permission from our respected college Principal to organize the entire program efficiently.