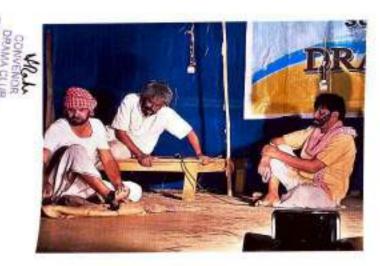

करणाव्य द्वारा वरणाव्य केंसारण अवराज वर्षिक किंत्रत चंगुरिक हम २१-२७ নাজমা বলেরের মতিটোরিয়াম। উর্জেন অনুষ্ঠান উপস্থিত ছিলন কলেজের অবাজ त्र, महिहा महं तन्मार्थ जिने नोरावन मुख्तिह होम, विका कुमर मम धेता (मेथित मुखानावाद ७ वाला शिवलां प्रवन प्रयानक छ, मुझिव वाम। और नार्व प्रयम प्रलंब

বিভাগের মাত্র-মার্টদের মারা পরিবেশিত চাৰটি বাইক। দেওলির নির্চাশনা, नीत्रान्त्व सचित्रिक दिन निसंपीये साहafter

হিতীয় দিলে আকৰ্ষণ হিল শিক্ষক, শিক্ষাকর্মীদের পরিয়েশিত প্রতিনাটক কটেরিয়ার পল ও ড. স্টাধর যাস পরিয়লিত পিন্দর পিন্দারুইজে হার শরিবেশিত 'টোর্ঘনন্দ' (রচনা-তগদী শাহিতী। নাক। বলেচের মত দাহীয় ধনল-ভাম রাজে উদ্যোগ ব্যায়জিত এই অন্তান ভাচৰ অনুপ্রাণিত কৰে -5155701