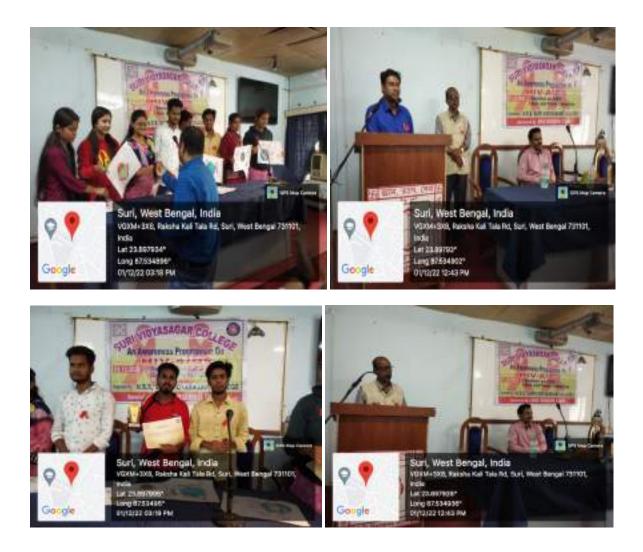

|    |
|      |                                           |                                                                  |                                                 |    |

## **HIV-AIDS awareness Programme**

An awareness programme on HIV-AIDS was organized by N.S.S., Suri Vidyasagar College, Suri, Birbhum, West Bengal and funded by Red Ribbon Club on 01/12/2022 at Suri Vidyasagar College Campus. It was a one day programme of Seminar on AIDS, poster competition and Quiz on AIDS. N.S.S. Volunteers, Teaching and Non teaching Staff and students of our College participated in the seminar. N.S.S. Volunteers along with students of our College take part in quiz competition and poster making competition. Prize and Certificates were given to the winners.



| EVENT:  | AN AWARENESS PROGRAMME ON                                  |
|---------|------------------------------------------------------------|
|         | HIV-AIDS' SEMINAR QUIZA<br>POSTER COMPETITION              |
| Orsani  | NES ( Valtal II I O II I O                                 |
| Suri    | Vidynsegar college,                                        |
| Sponson | ad by Red Ribbon club                                      |
| Date:-  | 01.12.2022                                                 |
| Place:  | Swri ville                                                 |
|         | Suri Vidyasogar College, Seminar Hall,<br>Arovindo Bhavan. |

| SL-NO. | NAME                    | Designation