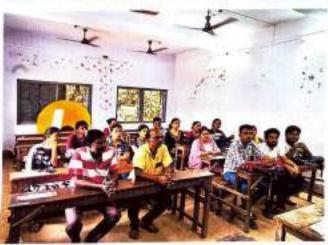

1. Soft skills: Certificate course on Drama, and Photography.

Report with photograph on programmes related to soft skills

.... 28/20/2006 123312 47717 graa Schitter नारिक नियान 2(1) CAMPANTAN Minajumdar SENQ T AN CHURN

### <u>Certificate course on Drama</u> <u>Conducted by Suri Vidyasagar College</u> Supervised by Drama Club, Suri Vidyasagar College <u>Duration: 6 (Six) Months</u>