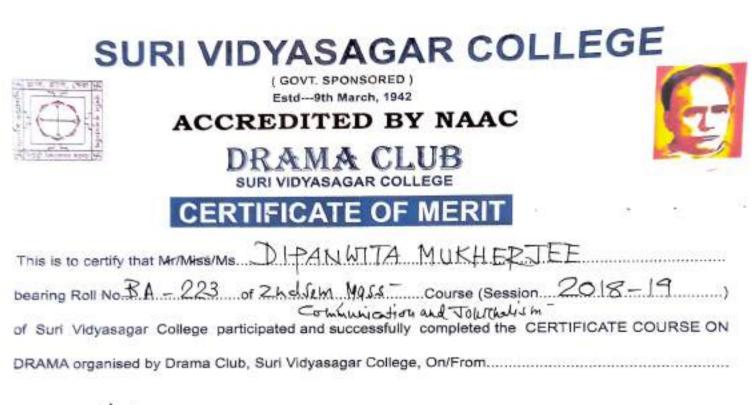

## SURI VIDYASAGAR COLLEGE

(GOVT. SPONSORED) Estd---9th March, 1942

ACCREDITED BY NAAC

### **CERTIFICATE OF MERIT**

This is to certify that Mr/Miss/Ms SUBALICATA ACTAICITA bearing Roll No BSC, 223 of UMT PRYSiolar, Course (Session 2018 - 2019) of Suri Vidyasagar College participated and successfully completed the CERTIFICATE COURSE ON DRAMA organised by Drama Club, Suri Vidyasagar College, On/From JM 19 - Juhe 19