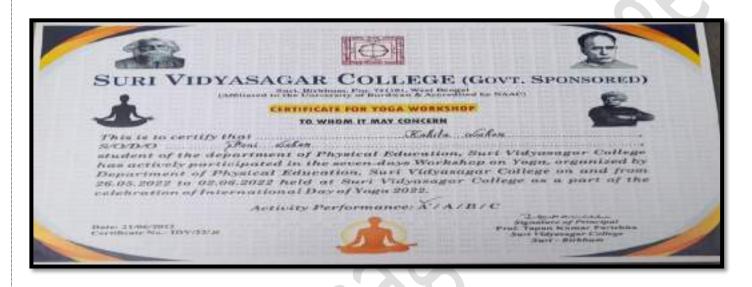

3. Life Skills: Yoga training and Workshop, Self-defense training for girls, Health and hygiene related programme organised by the department of NSS, Suri Vidyasagar College.

Report with photograph on programmes related to Life Skills

We have successfully organized workshop in our college campus where sixty eight candidates have performed over it for 7 days of 35 hours including 2 hours theory classes, 2 hours practical elasses and 1 hour teaching ability class followed by Physical Education teacher & yoga expert Bappa Sanguin has organized the entire program by taking theoretical class, Practical class and teaching ability class and not only that as an outcome of this program, we were successful to make them understand the utility of exercise of yoga and succeeded to make them developed the healthy lifestyle habit of practicing daily exercise of yoga to build a healthy and disease free society.

## **Department of Physical Education, Suri Vidyasagar College**

We have successfully organized workshop in our college campus where sixty eight candidates have performed over it for 7 days of 35 hours including 2 hours theory classes, 2 hours practical classes and 1 hour teaching ability class followed by Physical Education teacher & yoga expert Bappa Sanguin has organized the entire program by taking theoretical class, Practical class and teaching ability class and not only that as an outcome of this program, we were successful to make them understand the utility of exercise of yoga and succeeded to make them developed the healthy lifestyle habit of practicing daily exercise of yoga to build a healthy and disease free society.