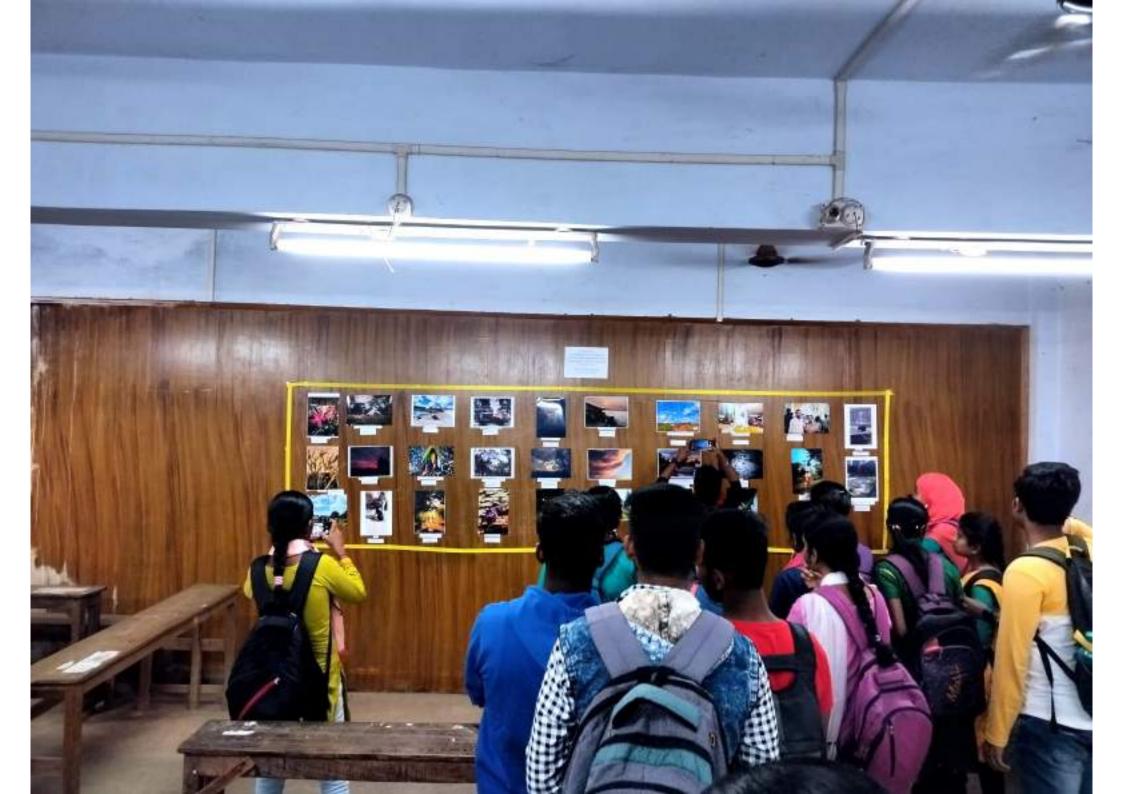

Phone- [+91]03462255504 . 257054 ; e-mail:-surividyasagarcollege1942@gmail.com ; Web:-surividyasagarcollege.org.in

One Day Seminar on "PHOTOGRAPHY AS A SUCCESSFUL TOOL FOR CREATING AWARENESS AND ONSERVATION OF NATURE: CHAPTER- III " and hands-on training on Photography Organized by IQAC, SURI VIDYASAGAR COLLEGE, SURI in collaboration with DEPARTMENT OF MASS COMM. AND JOURNALISM, SURI VIDYASAGAR COLLEGE, SURI in association with Nikon

#### Date: 05.11.2022

Time: 12:00 PM - 03:00 PM

Venue: Seminar Hall, Aurobindo Bhavan, Suri Vidyasagar College, Suri

An exhibition of photographs taken by the students of our college will be held in NR-1. The exhibition will be inaugurated by our dignitaries at 11:30 a.m. hibition will remain open all day.