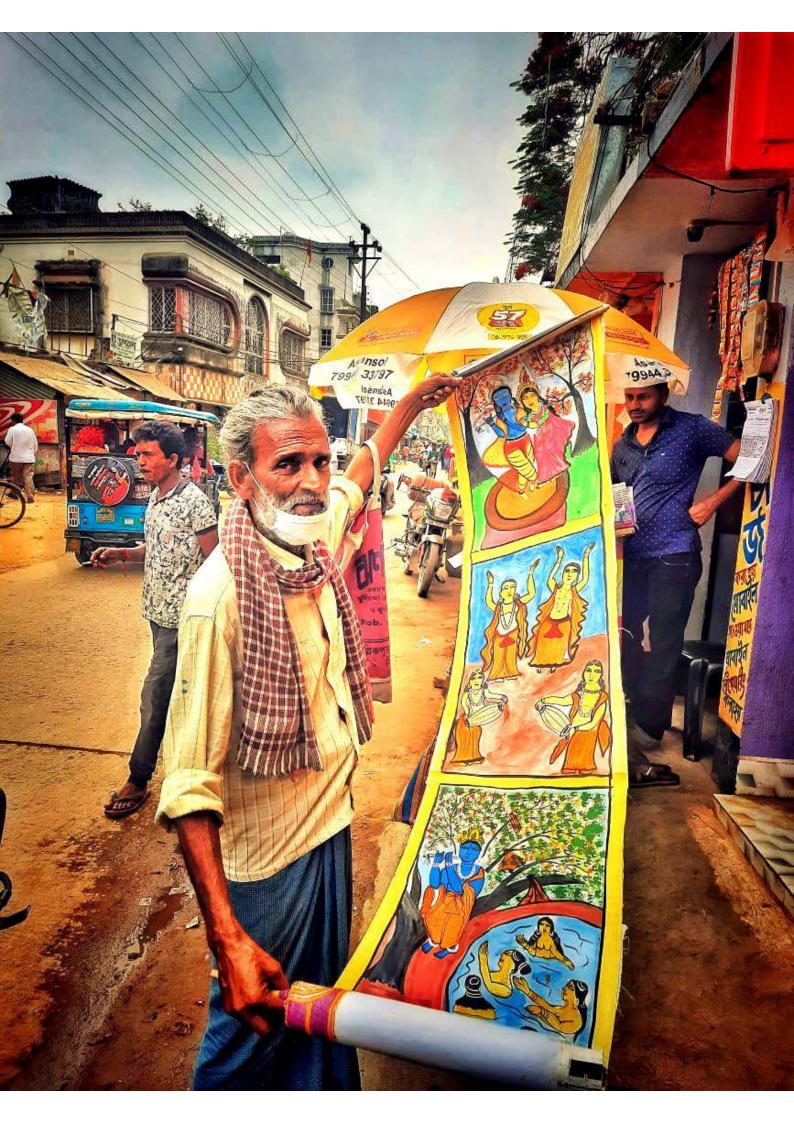

by *Nikon* Technical Expert

An exhibition of photographs taken by the students of our college will be held in NR-1. The exhibition will be inaugurated by our dignitaries at 11:30 a.m. hibition will remain open all day.

#### peaker:

## llol Mukherjee



Mr. Kallol Mukherjee is an International award winning photographer and a Nikon Expertive. He specializes in Nature, Travel and Wildlife photography. Through his story telling journey via visual medium he hopes to instill the appreciation of nature around us and an urgent need for conserving our biodiversity.

Patron: Shri. Bikash Roy Choudhury, Hon'ble President, GB, Suri Vidyasagar College Organizing Committee: Hon'ble Members of IQAC and Hon'ble Faculty members of the Dept. of Mass Comm. & Journalism, Suri Vidyanagar College

















# PHOTOGRAPHY SEMINAR

| 51. N |                                                                                                                | Designation         | Department       | Contact     |
|-------|----------------------------------------------------------------------------------------------------------------|---------------------|------------------|-------------|
| 15    | Latern alennes                                                                                                 | anno                | anon lacont      | 9434107557  |
|       | Debetreta Sale.                                                                                                | Assistant Purt      | Chemisty.        | 9475669983  |
|       | Sugama propad Mensorie