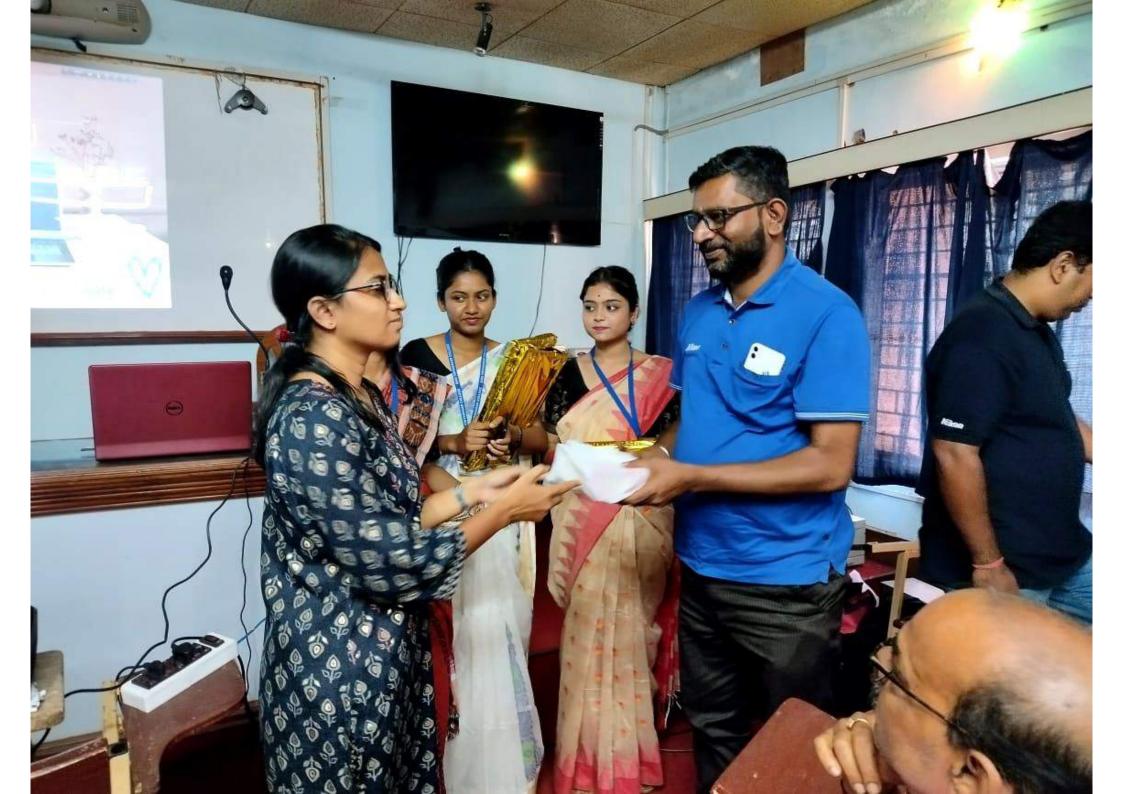

Phone- [+91]03462255504 . 257054 ; e-mail:-surividyasagarcollege1942@gmail.com ; Web:-surividyasagarcollege.org.in

One Day Seminar on "PHOTOGRAPHY AS A SUCCESSFUL TOOL FOR CREATING AWARENESS AND ONSERVATION OF NATURE: CHAPTER- III " and hands-on training on Photography Organized by IQAC, SURI VIDYASAGAR COLLEGE, SURI in collaboration with DEPARTMENT OF MASS COMM. AND JOURNALISM, SURI VIDYASAGAR COLLEGE, SURI in association with Nikon

#### Date: 05.11.2022

Time: 12:00 PM - 03:00 PM

Venue: Seminar Hall, Aurobindo Bhavan, Suri Vidyasagar College, Suri

#### Schedule:

12:00 PM-12:10 PM: Welcome address by Dr. Tapan Kumar Purichha, Principa 12:10 PM- 01:10 PM: Presentation by Mr. Kallol Mukherjee 01:10 PM- 01:40 PM: Interaction Session 01:40 PM- 01:45 PM: Vote of Thanks 01: 50 PM- 03:00 PM: Demonstration and Hands on training on latest camera system by *Nikon* Technical Expert

## llol Mukherjee

Mr. Kallol Mukherjee is an International award winning photographer and a Nikon Expertive. He specializes in Nature, Travel and Wildlife photography. Through his story telling journey via visual medium he hopes to instill the appreciation of nature around us and an urgent need for conserving our biodiversity.