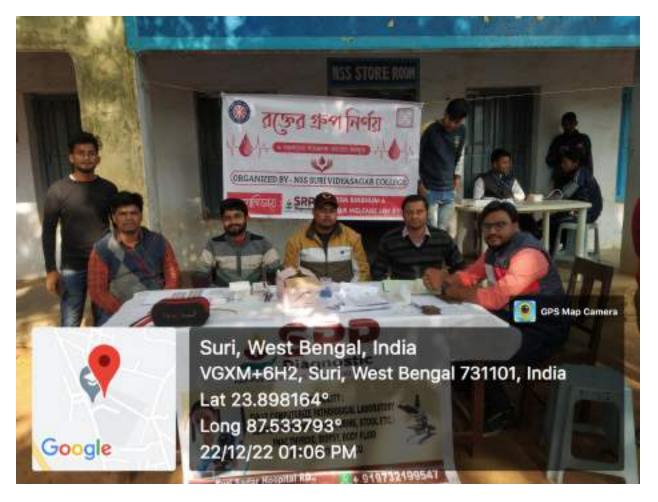

77. Suhana Yelemen 6296991694 5th som 7872318579 78 Soma Chandra 5th Sem 19) Hamit Shah 6294554840 5th Sem 8) Houl Haiat shah 0389749091 Sth Sem 81/ Sneha chatterjee 1st 8906806501 Sem 2) Kalyan Anatachar 9474614284 Assa. Prof. 9836863881 Anil Tohn 0382795955 Anindam Garan Stident 3rd sem 89) 1st sem stadent 9749006640 Nausin Proveen 85 8918772207 Sandipon Chatterier Assistant Prof 86 9749806206 Assestant Prof. 87) Shoonim Alam 88) Alash mandal student (5th sem) 9883113247 Bismojid for JEar ? Programme Officer N. S. S. UNIT-II Suri Vidyasagar College. NSS Unit-III Surt VidyaLager Colleg

## **Blood group detection camp**

Health Check-Up and Blood Group Detection Camp was organized by NSS, Suri Vidyasagar College on 22/12/2022 in Collaboration with SRP Diagnostic Centre , Suri , Birbhum





|       | Awareness Co<br>Blood group d<br>eté organiz | amp on Blood donati<br>election, Blood Ogle<br>ed by NSS Smil vidyon | on,<br>nd detection |
|-------|----------------------------------------------|----------------------------------------------------------------------|---------------------|
|       |                                              | 0224 at Gandhi BL                                                    |                     |
|       | Sunividyon                                   |                                                                      | i utž               |
| SLN   | Name o Teacher/stu                           | had Designation with Dept.                                           | Kemorik             |
| 1.    |